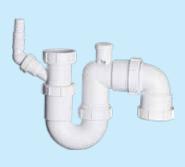

Adjustable fittings provide easy adjustability and watertight results.

Easy fit removable plug for faster installation of dishwasher.

THE HARD WAY

Old style waste trap installations require ugly, expensive, time consuming fabrication of external vent pipes.

**CONVENTIONAL WAY** 

To eliminate external ventilation, an AAV can be incorporated but takes up time and valuable cupboard space.

THE EASY WAY

Abey's 'Speed Trap' with AAV solves the problem. Saves time, saves space, saves unnecessary fabrication.