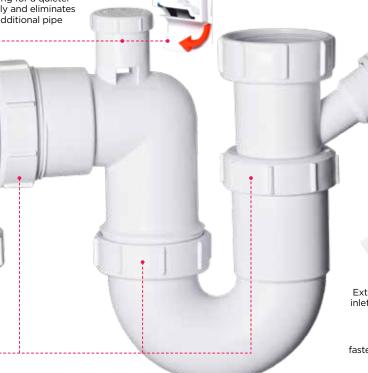

## INTEGRATED AAV S&P TRAP ALL-IN-ONE SYSTEM

Abey's new S&P Speed Trap will save you time and money. By drawing air through the integrated AAV valve, the system neutralises syphonic pressure before it reaches the seal of the trap. Therefore, it provides the equivalent of a ventilated system without the installation of costly and unsightly ventilation pipes.

- | Prevents the release of foul air
- Reduces risk of syphoning
- Can be used in most internal situations
- Allows for greater design flexibility
- Used in both new and existing systems

The unique design draws air through the valve and not through the water seal eliminating gurgling for a quieter discharge. Integrated AAV vents internally and eliminates the need for secondary ventilation and additional pipe fabrication.