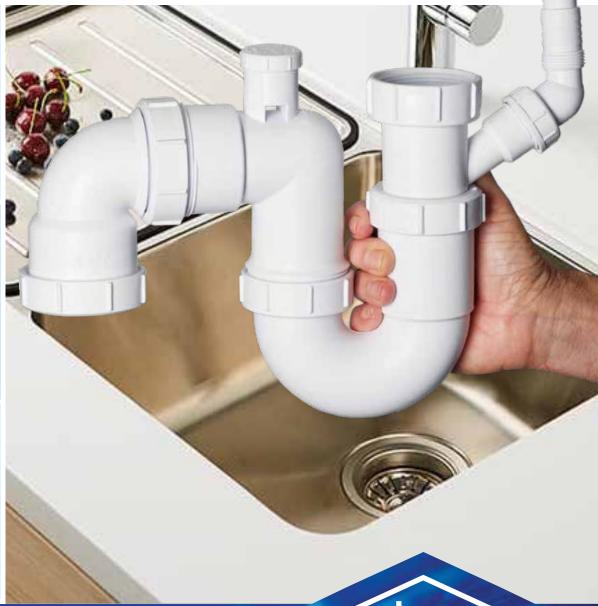

- | Prevents the release of foul air
- Reduces risk of syphoning
- Can be used in most internal situations
- Allows for greater design flexibility
- Used in both new and existing systems

The unique design draws air through the valve and not through the water seal eliminating gurgling for a quieter discharge. Integrated AAV vents internally and eliminates the need for secondary ventilation and additional pipe fabrication.

Adjustable fittings provide easy adjustability and watertight results.

Easy fit removable plug for faster installation of dishwasher.

THE HARD WAY

Old style waste trap installations require ugly, expensive, time consuming fabrication of external vent pipes.