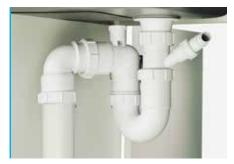

**CONVENTIONAL WAY** 

To eliminate external ventilation, an AAV can be incorporated but takes up time and valuable cupboard space.

THE EASY WAY

Abey's 'Speed Trap' with AAV solves the problem. Saves time, saves space, saves unnecessary fabrication.