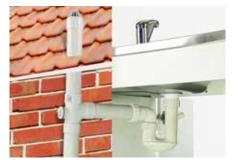

Adjustable fittings provide easy adjustability and watertight results.

Easy fit removable plug for faster installation of dishwasher.

THE HARD WAY

Old style waste trap installations require ugly, expensive, time consuming fabrication of external vent pipes.

**CONVENTIONAL WAY** 

To eliminate external ventilation, an AAV can be incorporated but takes up time and valuable cupboard space.

THE EASY WAY

Abey's 'Speed Trap' with AAV solves the problem. Saves time, saves space, saves unnecessary fabrication.