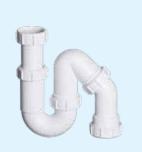

## ALL-IN-ONE SINK TRAPS WITH 135° SWIVEL NOZZLE

Amazingly adjustable for easy installations

TP10 - 40mm tubular swivel (in S trap swivel position)

ZP10WM - 50mm with dishwasher connection (in Q trap swivel position)