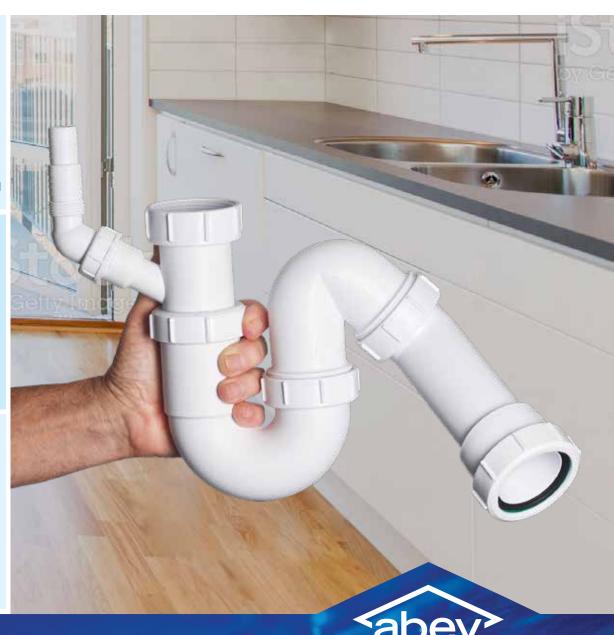

## **ALL-IN-ONE SINK TRAPS**WITH 135° SWIVEL NOZZLE

Abeys range of water seal tubular swivel all-in-one trap with multifit 135° outlet make awkward installations a breeze. Available in a range of sizes and configurations to suit 40mm and 50mm. A flexible low cost solution to help solve difficult fabrication or retrofit work when space or access is an issue.