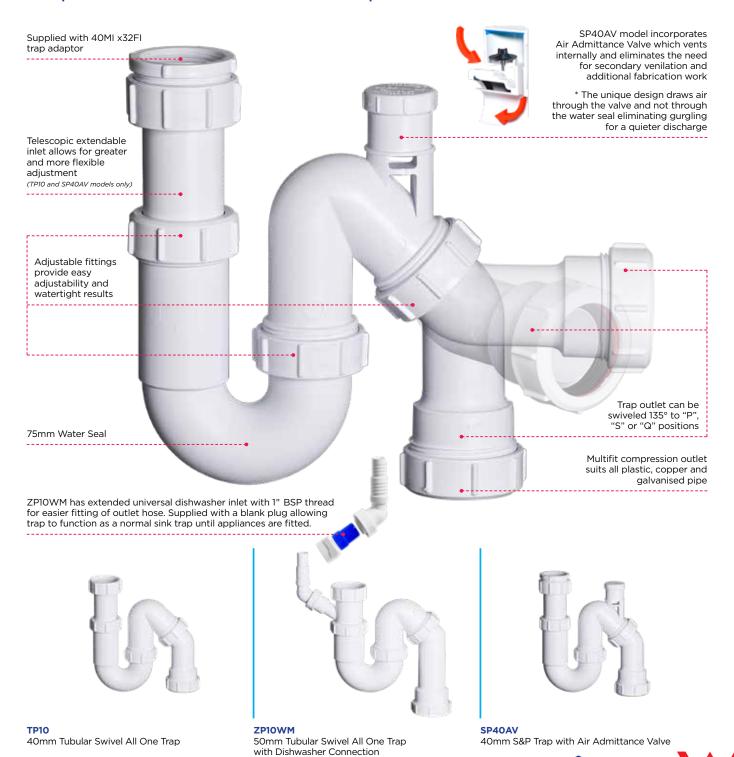

## ALL-IN-ONE SINK TRAPS WITH 135° SWIVEL NOZZLE

Amazingly adjustable for easy installations

TP10 - 40mm tubular swivel (in S trap swivel position)

ZP10WM - 50mm with dishwasher connection (in Q trap swivel position)

**SP40AV - 40mm with AAV** (in P trap swivel position)

Abey Australia manufacture and source the best of breed plumbing products the world has to offer. Their range of Fantastic Plastic plumbing products provide plumbers superior quality plumbing solutions to save them time, space and money. Abey's range of McAlpine branded "All-in-one sink traps with 135° swivel nozzle" makes undersink trap installation a breeze in even the tightest spaces. The unique swivel nozzle and adjustable \*inlet connection make this the Harry Houdini under sink trap of plumbing fitting, contorting to almost limitless angles – making fabrication and installation a snap.

## **ALL-IN-ONE SINK TRAPS**WITH 135° SWIVEL NOZZLE

Abeys range of water seal tubular swivel all-in-one trap with multifit 135° outlet make awkward installations a breeze. Available in a range of sizes and configurations to suit 40mm and 50mm. A flexible low cost solution to help solve difficult fabrication or retrofit work when space or access is an issue.