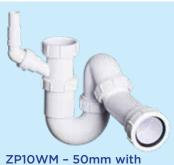

## ALL-IN-ONE SINK TRAPS WITH 135° SWIVEL NOZZLE

Amazingly adjustable for easy installations

TP10 - 40mm tubular swivel (in S trap swivel position)

ZP10WM - 50mm with dishwasher connection (in Q trap swivel position)